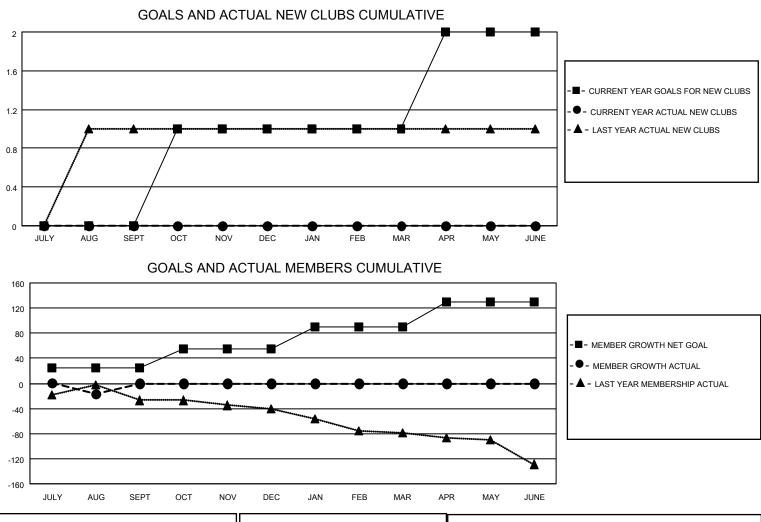

## LOCATION ALBERTA

District C 1

Results as of: 8/31/2021

| Clubs                 |               |           |               | Members               |                        |                         |                                                    |
|-----------------------|---------------|-----------|---------------|-----------------------|------------------------|-------------------------|----------------------------------------------------|
| RESULTS FOR 2021-2022 |               |           |               | RESULTS FOR 2021-2022 |                        |                         |                                                    |
| QUARTER               | NEW CLUB GOAL | NEW CLUBS | DROPPED CLUBS | QUARTER               | BER GROWTH NET<br>GOAL | MEMBER GROWTH<br>ACTUAL | DROPPED<br>MEMBERS ACTUAL<br>(including transfers) |
| JULY/AUG/SEPT         | 0             | 0         | 2             | JULY/AUG/SEPT         | 25                     | 22                      | 36                                                 |
| OCT/NOV/DEC           | 1             | 0         | 0             | OCT/NOV/DEC           | 30                     | 0                       | 0                                                  |
| JAN/FEB/MAR           | 0             | 0         | 0             | JAN/FEB/MAR           | 35                     | 0                       | 0                                                  |
| APR/MAY/JUNE          | 1             | 0         | 0             | APR/MAY/JUNE          | 40                     | 0                       | 0                                                  |